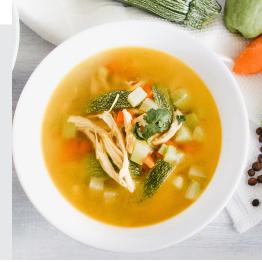

When adding Bell's USDA Kettle Crafted Chicken Flavor to Commercial Chicken Broth, the flavor enhanced:

Chicken, Brothy, Roasted, Vegetable, and Fatty Flavors

Saltiness

When adding Bell's USDA Kettle Crafted Beef Flavor to Commercial Beef Broth, the flavor enhanced:

Overall Flavor Intensity

Savory, Beef/Meaty, Roasted, Cooked Onion, and Roasted Vegetable Flavors

Descriptive Panel, n=7 trained panelists

When adding Bell's USDA Kettle Crafted Turkey Flavor to Commercial Chicken Broth, the flavor enhanced: