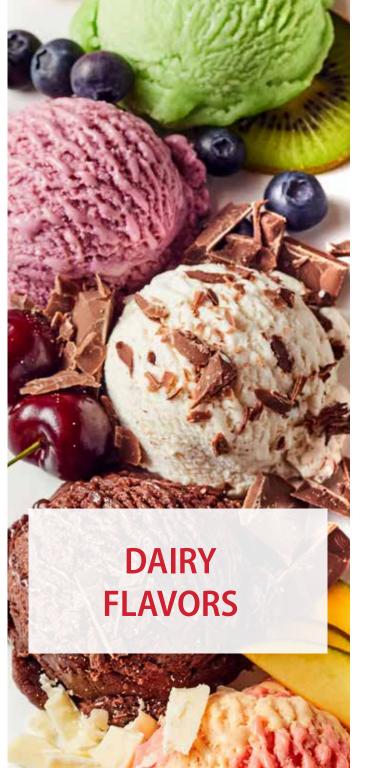

### **FLAVORS & PROCESSES**

At Bell, we offer a diverse range of flavor forms, including liquid, powder, spray dry, and paste, with advanced capabilities. Our Belltech® flavor solutions include flavor enhancers, masking agents, bitterness suppressors, heating and cooling agents, salt reducers, and replacers for vanilla, cocoa, honey, sweeteners, as well as other replacers upon request.